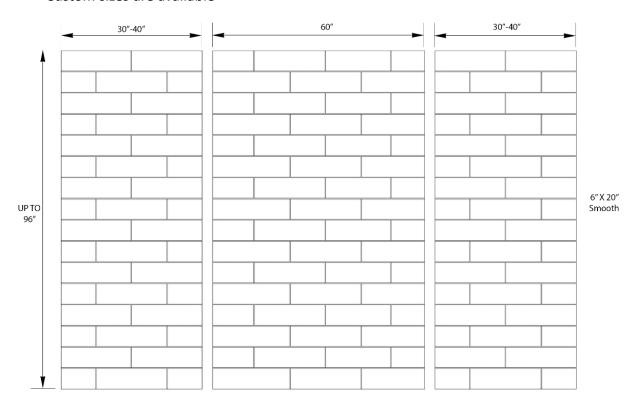

# Cast Marble Shower Surrounds

| Width   | Height | Thickness |
|---------|--------|-----------|
| 30"-40" | 96"    | 1/4"      |
| 60"     | 96"    | 1/4"      |

#### Custom sizes are available

**Model: Ella** 

#### Panel size:

• 30"-40"x 96"

60"x 96"

Custom sizes are available

Thickness: ¼"

Material: Cast marble

Finish: GlossBrand: NERVAL