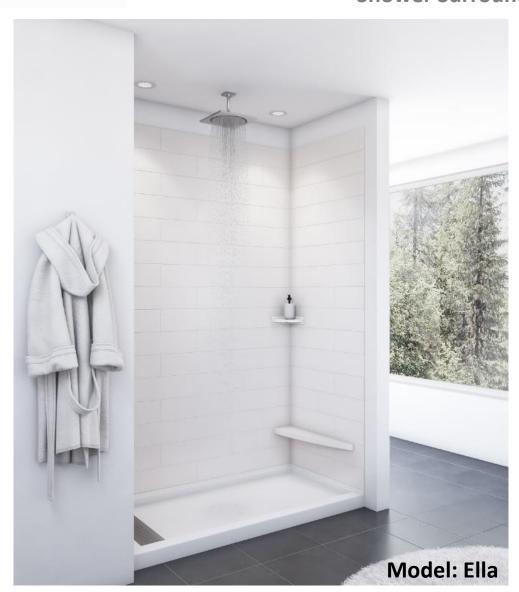

### Model: Ella

#### Custom sizes are available

**Model: Ella** 

### **Shower & Tub Surrounds Guidelines:**

Model: Ella

Product: Shower & tub panels

Style: Contemporary Design: Smooth

Recommended uses: Shower & tub surrounds